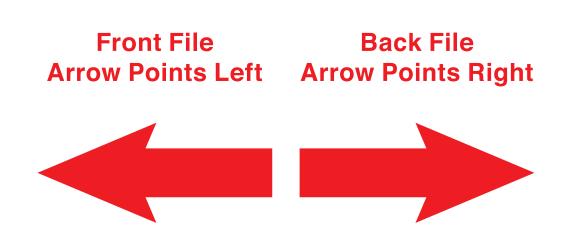

l elements (text, images, graphics, logos. etc.) must be kept inside the green box.

Keep all elements away at least 1/2" or 0.5" from the green line.

## FINISH ZONE

Please allow 1/8" or 0.125" cutting tolerance all around. We do not recommend having borders due to shifting in the cutting process, which may cause borders to appear uneven.

#### BLEED ZONE

Make sure to extend the background images or colors all the way to the edge of the blue line.

1/8" or 0.125" bleed on each side is our requirement.

## **IMPORTANT**

Please remove or hide our guidelines/instructions before saving your files, or else they will be printed.

All text should be converted to outline.

Agent print is not responsible for guides layer left in customer's document

#### FRONT AND BACK FILE ARROW DIRECTIONS