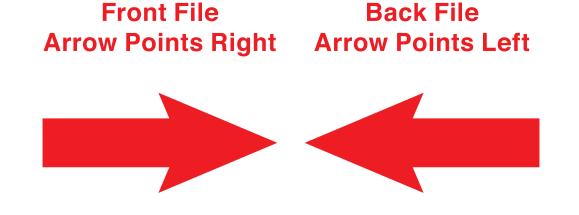

cal elements (text, images, graphics, logos. etc.) must be kept inside the green box.

Keep all elements away at least 1/2" or 0.5" from the green line.

## FINISH ZONE

Please allow 1/8" or 0.125" cutting tolerance all around. We do not recommend having borders due to shifting in the cutting process, which may cause borders to appear uneven.

#### BLEED ZONE

Make sure to extend the background images or colors all the way to the edge of the blue line.

1/8" or 0.125" bleed on each side is our requirement.

## **IMPORTANT**

Please remove or hide our guidelines/instructions before saving your files, or else they will be printed.

All text should be converted to outline.

Agent print is not responsible for guides layer left in customer's document

#### FRONT AND BACK FILE ARROW DIRECTIONS