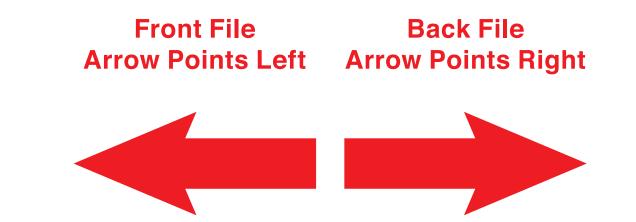

ts (text, images, graphics, logos. etc.) must be kept inside the green box.

Keep all elements away at least 1/2" or 0.5" from the green line.

#### **FINISH ZONE**

Please allow 1/8" or 0.125" cutting tolerance all around. We do not recommend having borders due to shifting in the cutting process, which may cause borders to appear uneven.

#### BLEED ZONE

Make sure to extend the background images or colors all the way to the edge of the blue line.

1/8" or 0.125" bleed on each side is our requirement.

## **IMPORTANT**

Please remove or hide our guidelines/instructions before saving your files, or else they will be printed.
All text should be converted to outline.
Agent print is not responsible for guides layer left in customer's document

#### FRONT AND BACK FILE ARROW DIRECTIONS

OR