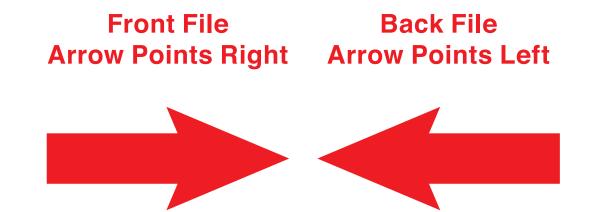

ents (text, images, graphics, logos. etc.) must be kept inside the green box.

Keep all elements away at least 1/2" or 0.5" from the green line.

#### **FINISH ZONE**

Please allow 1/8" or 0.125" cutting tolerance all around. We do not recommend having borders due to shifting in the cutting process, which may cause borders to appear uneven.

#### BLEED ZONE

Make sure to extend the background images or colors all the way to the edge of the blue line.

1/8" or 0.125" bleed on each side is our requirement.

## **IMPORTANT**

Please remove or hide our guidelines/instructions before saving your files, or else they will be printed.
All text should be converted to outline.
Agent print is not responsible for guides layer left in customer's document

#### FRONT AND BACK FILE ARROW DIRECTIONS

OR