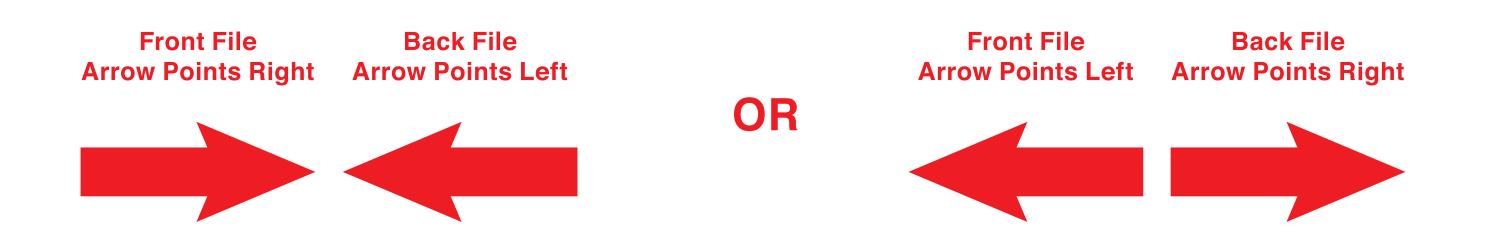

lements (text, images, graphics, logos. etc.) must be kept inside the green box.

Keep all elements away at least 1/2" or 0.5" from the green line.

## **FINISH ZONE**

Please allow 1/8" or 0.125" cutting tolerance all around. We do not recommend having borders due to shifting in the cutting process, which may cause borders to appear uneven.

### **BLEED ZONE**

Make sure to extend the background images or colors all the way to the edge of the blue line. 1/8" or 0.125" bleed on each side is our requirement.

#### **IMPORTANT**

Please remove or hide our guidelines/instructions before saving your files, or else they will be printed. All text should be converted to outline. Agent print is not responsible for guides layer left in customer's document

### FRONT AND BACK FILE ARROW DIRECTIONS