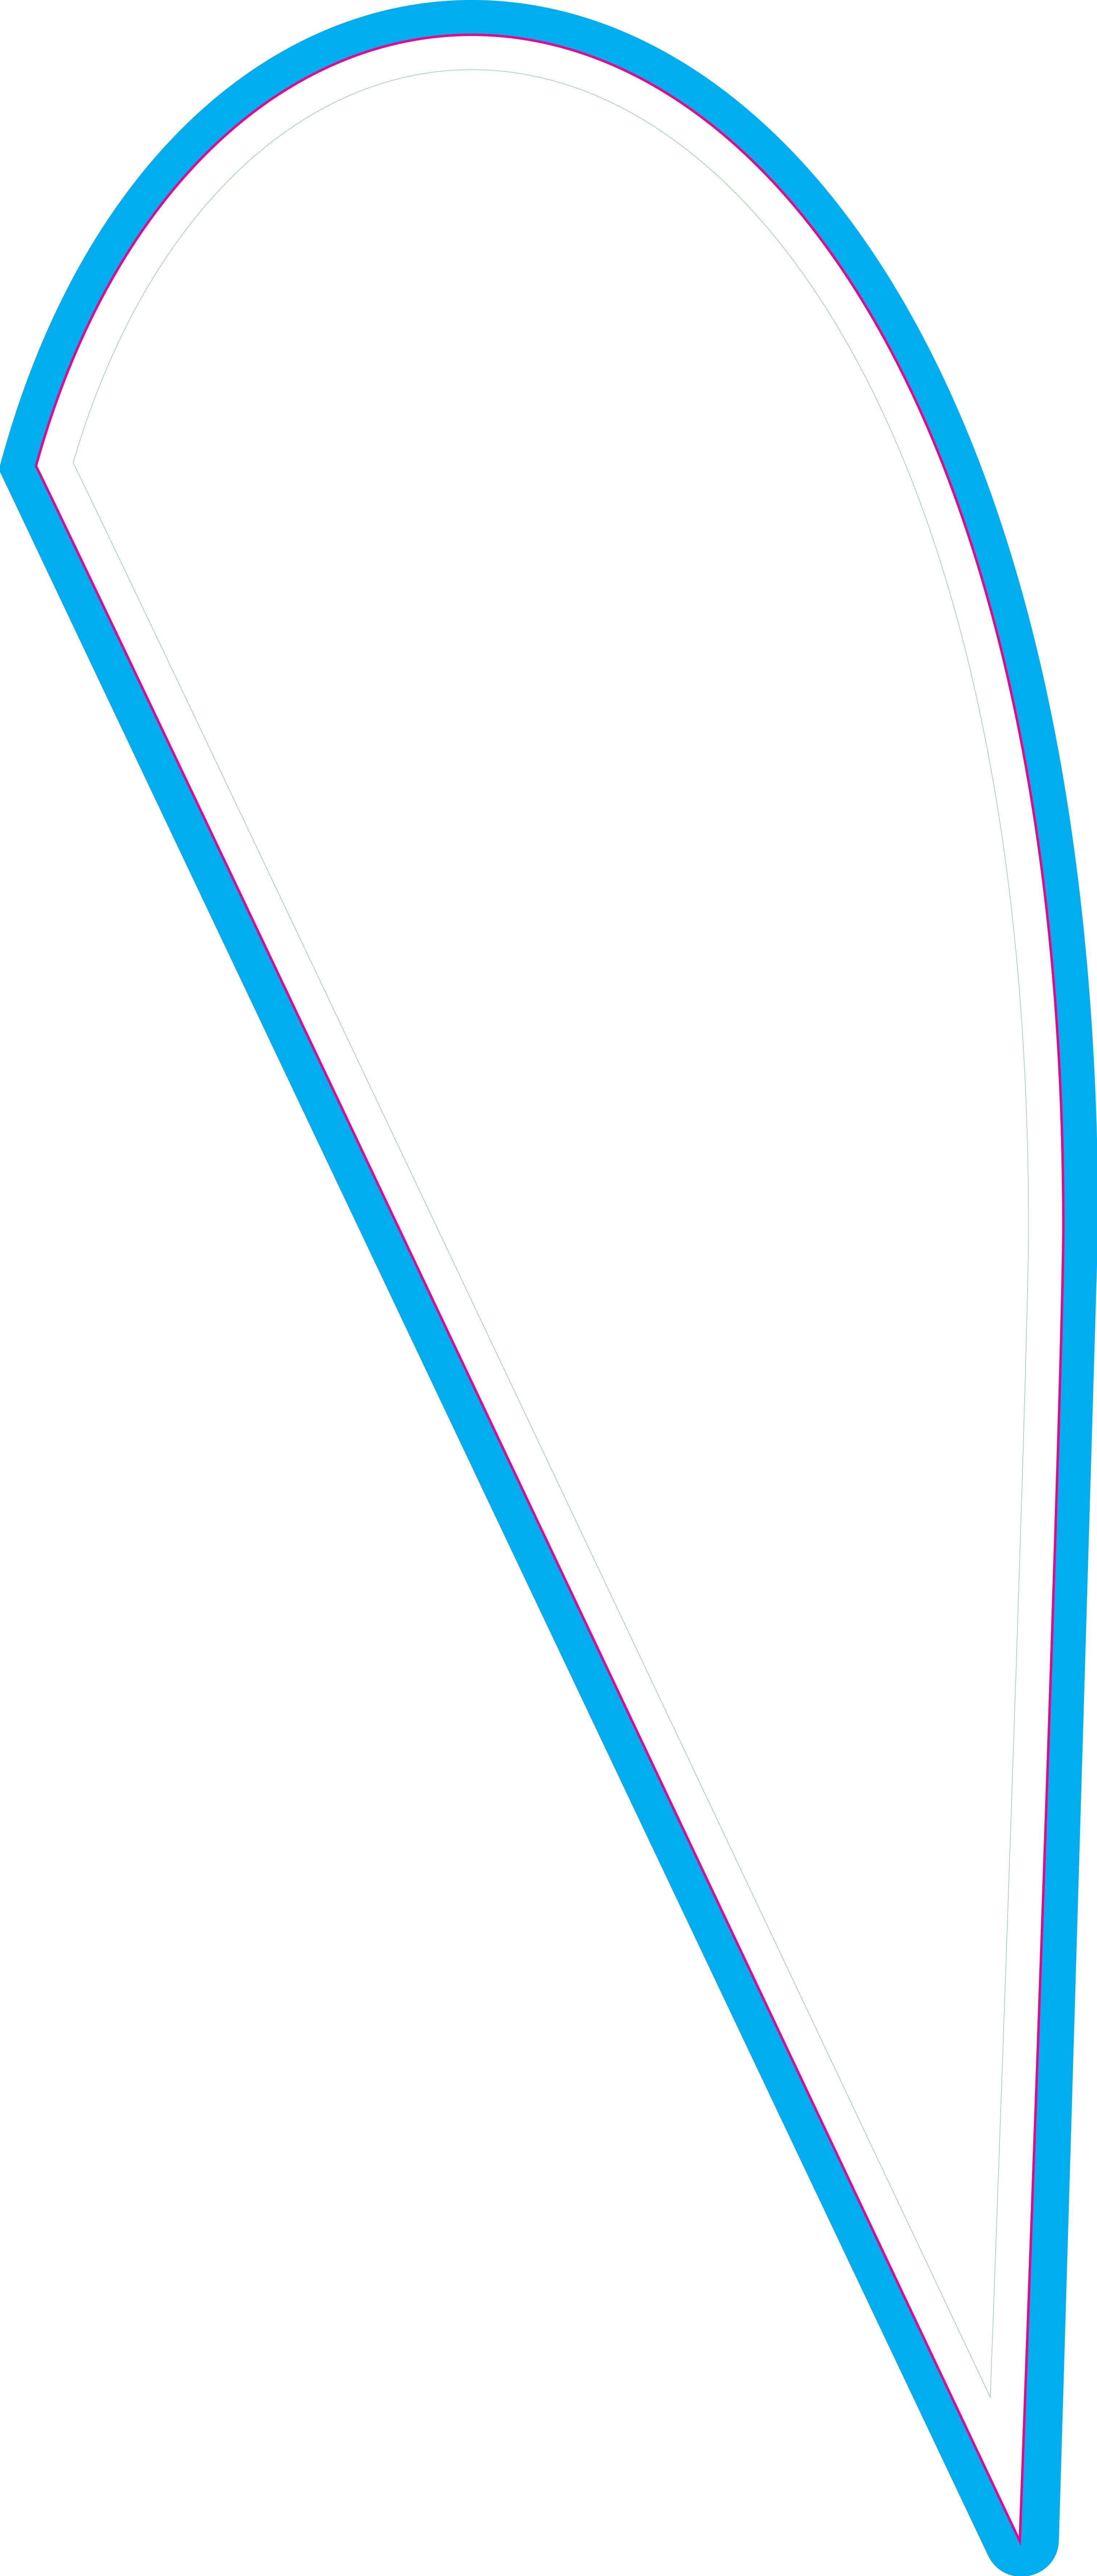

# Small Flag - Teardrop

Finished Size: 29.5" x 72" Bleed Size: 31.5" x 74"

Please allow 1" cutting tolerance all around.

### **SAFE ZONE**

All critical elements (text, images, graphics, logos. etc.) must be kept inside the green box.

Keep all elements away at least 1" from the green line.

## FINISH ZONE

Please allow 1" cutting tolerance all around. We do not recommend having borders due to shifting in the cutting process, which may cause borders to appear uneven.

### BLEED ZONE

Make sure to extend the background images or colors all the way to the edge of the blue line.

1" bleed on each side is our requirement.