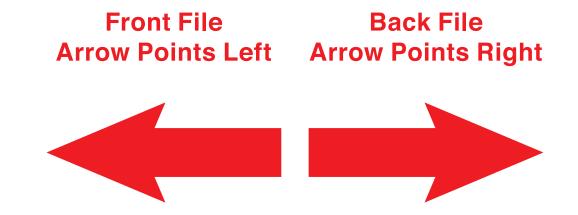

l elements (text, images, graphics, logos. etc.) must be kept inside the green box. Keep all elements away at least 1/2" or 0.5" from the green line.

### FINISH ZONE

Please allow 1/8" or 0.125" cutting tolerance all around. We do not recommend having borders due to shifting in the cutting process, which may cause borders to appear uneven.

#### BLEED ZONE

Make sure to extend the background images or colors all the way to the edge of the blue line.

1/8" or 0.125" bleed on each side is our requirement.

#### **IMPORTANT**

Please remove or hide our guidelines/instructions before saving your files, or else they will be printed.
All text should be converted to outline.
Agent print is not responsible for guides layer left in customer's document

#### FRONT AND BACK FILE ARROW DIRECTIONS