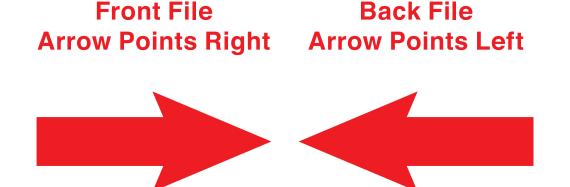

cal elements (text, images, graphics, logos. etc.) must be kept inside the green box. Keep all elements away at least 1/2" or 0.5" from the green line.

### FINISH ZONE

Please allow 1/8" or 0.125" cutting tolerance all around. We do not recommend having borders due to shifting in the cutting process, which may cause borders to appear uneven.

#### BLEED ZONE

Make sure to extend the background images or colors all the way to the edge of the blue line.

1/8" or 0.125" bleed on each side is our requirement.

#### **IMPORTANT**

Please remove or hide our guidelines/instructions before saving your files, or else they will be printed.
All text should be converted to outline.
Agent print is not responsible for guides layer left in customer's document

#### FRONT AND BACK FILE ARROW DIRECTIONS