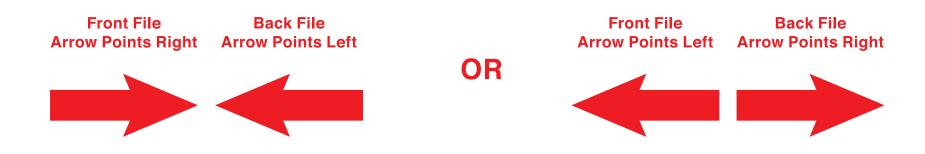

# **Directional Signs Standard (4mm)**

## Finished Size: 23.875" x 11.875"

### Bleed Size: 24" x 12"

Please allow 1/8" or 0.125" cutting tolerance all around.

### FRONT AND BACK FILE ARROW DIRECTIONS



#### **SAFE ZONE**

All critical elements (text, images, graphics, logos. etc.) must be kept inside the green box.

Keep all elements away at least 1/2" or 0.5" from the green line.

#### **FINISH ZONE**

Please allow 1/8" or 0.125" cutting tolerance all around. We do not recommend having borders due to shifting in the cutting process, which may cause borders to appear uneven.

#### **BLEED ZONE**

Make sure to extend the background images or colors all the way to the edge of the blue line.

1/8" or 0.125" bleed on each side is our requirement.

#### IMPORTANT

Please remove or hide our guidelines/instructions before saving your files, or else they will be printed. All text should be converted to outline. Agent print is not responsible for guides layer left in customer's document