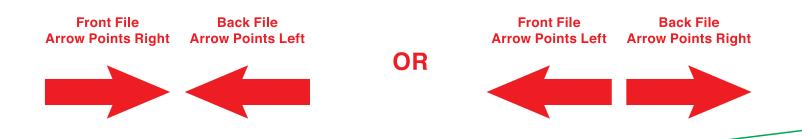

t print is not responsible for guides layer left in customer's document



# Dierctional Sign/Arrow

Finished Size: 23.875" x 18.875"

Bleed Size: 24" x 19"

Please allow 1/8" or 0.125" cutting tolerance all around.

#### SAFE ZONE

All critical elements (text, images, graphics, logos. etc.) must be kept inside the green box. Keep all elements away at least 1/2" or 0.5" from the green line.

## FINISH ZONE

Please allow 1/8" or 0.125" cutting tolerance all around. We do not recommend having borders due to shifting in the cutting process, which may cause borders to appear uneven.

#### **BLEED ZONE**

Make sure to extend the background images or colors all the way to the edge of the blue line. 1/8" or 0.125" bleed on each side is our requirement.

#### FRONT AND BACK FILE ARROW DIRECTIONS