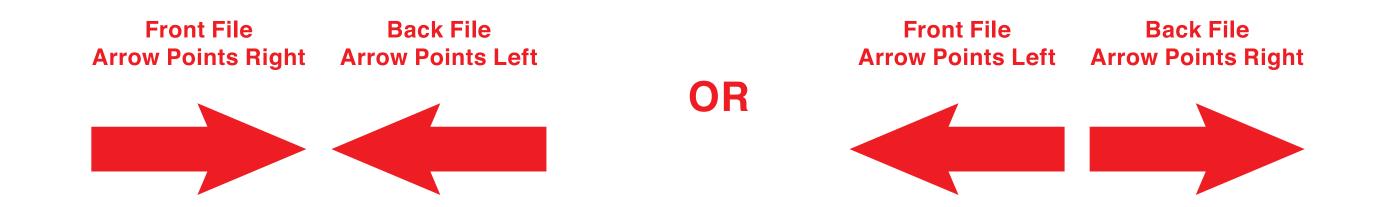

tical elements (text, images, graphics, logos. etc.) must be kept inside the green box.

Keep all elements away at least 1/2" or 0.5" from the green line.

### **FINISH ZONE**

Please allow 1/8" or 0.125" cutting tolerance all around. We do not recommend having borders due to shifting in the cutting process, which may cause borders to appear uneven.

## BLEED ZONE

Make sure to extend the background images or colors all the way to the edge of the blue line. 1/8" or 0.125" bleed on each side is our requirement.

#### IMPORTANT

Please remove or hide our guidelines/instructions before saving your files, or else they will be printed.
All text should be converted to outline.
Agent print is not responsible for guides layer left in customer's document

#### FRONT AND BACK FILE ARROW DIRECTIONS