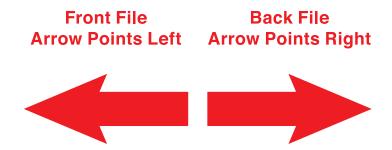

s (text, images, graphics, logos. etc.) must be kept inside the green box.

Keep all elements away at least 1/2" or 0.5" from the green line.

### FINISH ZONE

Please allow 1/8" or 0.125" cutting tolerance all around. We do not recommend having borders due to shifting in the cutting process, which may cause borders to appear uneven.

#### **BLEED ZONE**

Make sure to extend the background images or colors all the way to the edge of the blue line.

1/8" or 0.125" bleed on each side is our requirement.

## **IMPORTANT**

Please remove or hide our guidelines/instructions before saving your files, or else they will be printed.

All text should be converted to outline.

Agent print is not responsible for guides layer left in customer's document

#### FRONT AND BACK FILE ARROW DIRECTIONS

OR