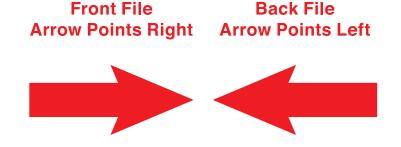

nts (text, images, graphics, logos. etc.) must be kept inside the green box.

Keep all elements away at least 1/2" or 0.5" from the green line.

### FINISH ZONE

Please allow 1/8" or 0.125" cutting tolerance all around. We do not recommend having borders due to shifting in the cutting process, which may cause borders to appear uneven.

#### **BLEED ZONE**

Make sure to extend the background images or colors all the way to the edge of the blue line.

1/8" or 0.125" bleed on each side is our requirement.

## **IMPORTANT**

Please remove or hide our guidelines/instructions before saving your files, or else they will be printed.

All text should be converted to outline.

Agent print is not responsible for guides layer left in customer's document

#### FRONT AND BACK FILE ARROW DIRECTIONS

OR