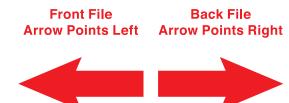

Canada's Real Estate Sign and Print Supplier

# **Dierctional Sign/Circle**

Finished Size: 21.875" x 18.875"

Bleed Size: 22" x 19"

Please allow 1/8" or 0.125" cutting tolerance all around.

#### SAFE ZONE

All critical elements (text, images, graphics, logos. etc.) must be kept inside the green box. Keep all elements away at least 1/2" or 0.5" from the green line.

### **FINISH ZONE**

Please allow 1/8" or 0.125" cutting tolerance all around. We do not recommend having bor ders due to shifting in the cutting process, which may cause borders to appear uneven.

#### **BLEED ZONE**

Make sure to extend the background images or colors all the way to the edge of the blue line.

1/8" or 0.125" bleed on each side is our requirement.

#### FRONT AND BACK FILE ARROW DIRECTIONS





## **IMPORTANT**

Please remove or hide our guidelines/ instructions before saving your files, or else they will be printed.

All text should be converted to outline.

Agent print is not responsible for guides layer left in customer's document