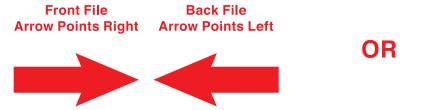

Canada's Real Estate Sign and Print Supplier

# **Dierctional Sign/Circle**

Finished Size: 21.875" x 18.875"

Bleed Size: 22" x 19"

Please allow 1/8" or 0.125" cutting tolerance all around.

#### SAFE ZONE

All critical elements (text, images, graphics, logos. etc.) must be kept inside the green box. Keep all elements away at least 1/2" or 0.5" from the green line.

### **FINISH ZONE**

Please allow 1/8" or 0.125" cutting tolerance all around. We do not recommend having bor ders due to shifting in the cutting process, which may cause borders to appear uneven.

#### **BLEED ZONE**

Make sure to extend the background images or colors all the way to the edge of the blue line.

1/8" or 0.125" bleed on each side is our requirement.

#### FRONT AND BACK FILE ARROW DIRECTIONS





## **IMPORTANT**

Please remove or hide our guidelines/ instructions before saving your files, or else they will be printed.

All text should be converted to outline.

Agent print is not responsible for guides layer left in customer's document