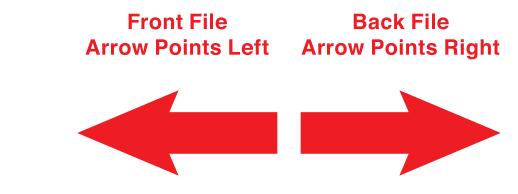

al elements (text, images, graphics, logos. etc.) must be kept inside the green box.

Keep all elements away at least 1/2" or 0.5" from the green line.

### FINISH ZONE

Please allow 1/8" or 0.125" cutting tolerance all around. We do not recommend having borders due to shifting in the cutting process, which may cause borders to appear uneven.

## BLEED ZONE

Make sure to extend the background images or colors all the way to the edge of the blue line.

1/8" or 0.125" bleed on each side is our requirement.

# **IMPORTANT**

Please remove or hide our guidelines/instructions before saving your files, or else they will be printed.
All text should be converted to outline.
Agent print is not responsible for guides layer left in customer's document

### FRONT AND BACK FILE ARROW DIRECTIONS

OR