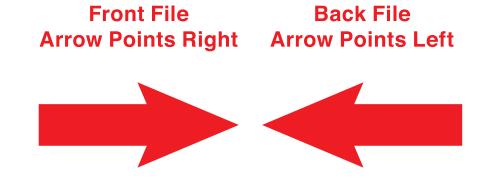

ical elements (text, images, graphics, logos. etc.) must be kept inside the green box.

Keep all elements away at least 1/2" or 0.5" from the green line.

### FINISH ZONE

Please allow 1/8" or 0.125" cutting tolerance all around. We do not recommend having borders due to shifting in the cutting process, which may cause borders to appear uneven.

## BLEED ZONE

Make sure to extend the background images or colors all the way to the edge of the blue line.

1/8" or 0.125" bleed on each side is our requirement.

# **IMPORTANT**

Please remove or hide our guidelines/instructions before saving your files, or else they will be printed.
All text should be converted to outline.
Agent print is not responsible for guides layer left in customer's document

### FRONT AND BACK FILE ARROW DIRECTIONS

OR