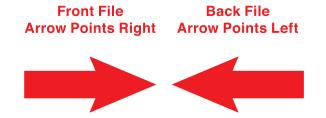

elements (text, images, graphics, logos. etc.) must be kept inside the green box.

Keep all elements away at least 1/2" or 0.5" from the green line.

## **FINISH ZONE**

Please allow 1/8" or 0.125" cutting tolerance all around. We do not recommend having borders due to shifting in the cutting process, which may cause borders to appear uneven.

### BLEED ZONE

Make sure to extend the background images or colors all the way to the edge of the blue line.

1/8" or 0.125" bleed on each side is our requirement.

#### **IMPORTANT**

Please remove or hide our guidelines/instructions before saving your files, or else they will be printed.
All text should be converted to outline.
Agent print is not responsible for guides layer left in customer's document

#### FRONT AND BACK FILE ARROW DIRECTIONS