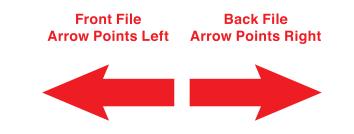

lements (text, images, graphics, logos. etc.) must be kept inside the green box.

Keep all elements away at least 1/2" or 0.5" from the green line.

## **FINISH ZONE**

Please allow 1/8" or 0.125" cutting tolerance all around. We do not recommend having borders due to shifting in the cutting process, which may cause borders to appear uneven.

### BLEED ZONE

Make sure to extend the background images or colors all the way to the edge of the blue line.

1/8" or 0.125" bleed on each side is our requirement.

#### **IMPORTANT**

Please remove or hide our guidelines/instructions before saving your files, or else they will be printed.
All text should be converted to outline.
Agent print is not responsible for guides layer left in customer's document

#### FRONT AND BACK FILE ARROW DIRECTIONS