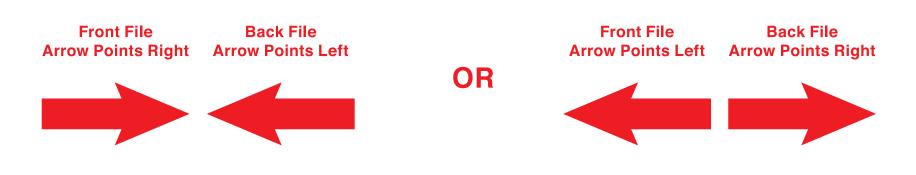

# **Directional Signs Standard (4mm)**

## Finished Size: 23.875" x 17.875"

# Bleed Size: 24" x 18"

Please allow 1/8" or 0.125" cutting tolerance all around.



#### **FRONT AND BACK FILE ARROW DIRECTIONS**



### **SAFE ZONE**

All critical elements (text, images, graphics, logos. etc.) must be kept inside the green box.

Keep all elements away at least 1/2" or 0.5" from the green line.

## **FINISH ZONE**

Please allow 1/8" or 0.125" cutting tolerance all around. We do not recommend having borders due to shifting in the cutting process, which may cause borders to appear uneven.

### **BLEED ZONE**

Make sure to extend the background images or colors all the way to the edge of the blue line.

1/8" or 0.125" bleed on each side is our requirement.

#### **IMPORTANT**

Please remove or hide our guidelines/instructions before saving your files, or else they will be printed. All text should be converted to outline. Agent print is not responsible for guides layer left in customer's document