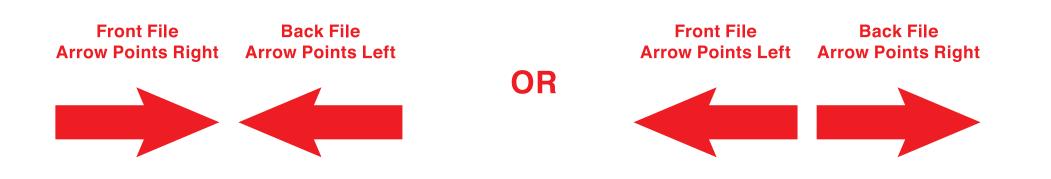

All critical elements (text, images, graphics, logos. etc.) must be kept inside the green box.

Keep all elements away at least 1/2" or 0.5" from the green line.



Please allow 1/8" or 0.125" cutting tolerance all around. We do not recommend having borders due to shifting in the cutting process, which may cause borders to appear uneven.

## **BLEED ZONE**

Make sure to extend the background images or colors all the way to the edge of the blue line.

1/8" or 0.125" bleed on each side is our requirement.

#### **IMPORTANT**

Please remove or hide our guidelines/instructions before saving your files, or else they will be printed. All text should be converted to outline. Agent print is not responsible for guides layer left in customer's document

### **FRONT AND BACK FILE ARROW DIRECTIONS**



Version: 1