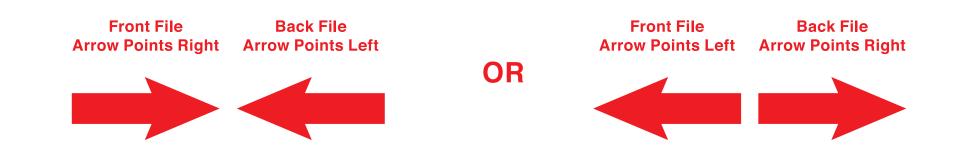

ents (text, images, graphics, logos. etc.) must be kept inside the green box. Keep all elements away at least 1/2" or 0.5" from the green line.



### **FINISH ZONE**

Please allow 1/8" or 0.125" cutting tolerance all around. We do not recommend having borders due to shifting in the cutting process, which may cause borders to appear uneven.

#### **BLEED ZONE**

Make sure to extend the background images or colors all the way to the edge of the blue line.

1/8" or 0.125" bleed on each side is our requirement.

## **IMPORTANT**

Please remove or hide our guidelines/instructions before saving your files, or else they will be printed. All text should be converted to outline. Agent print is not responsible for guides layer left in customer's document

#### FRONT AND BACK FILE ARROW DIRECTIONS