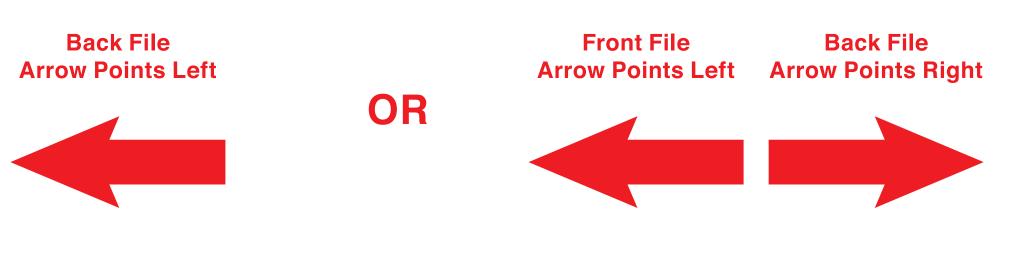

nce all around. We do not recommend having borders due to shifting in the cutting process, which may cause borders to appear uneven.

### **BLEED ZONE**

the blue line. 1/8" or 0.125" bleed on each side is our requirement.



### FRONT AND BACK FILE ARROW DIRECTIONS

**Front File** Arrow Points Right

# Bleed Size: 32" x 30"

All critical elements (text, images, graphics, logos. etc.) must be kept inside the

Keep all elements away at least 1/2'' or 0.5'' from the green line.

Make sure to extend the background images or colors all the way to the edge of

## IMPORTANT

Please remove or hide our guidelines/instructions before saving your files, or else they will be printed. All text should be converted to outline. Agent print is not responsible for guides layer left in customer's document