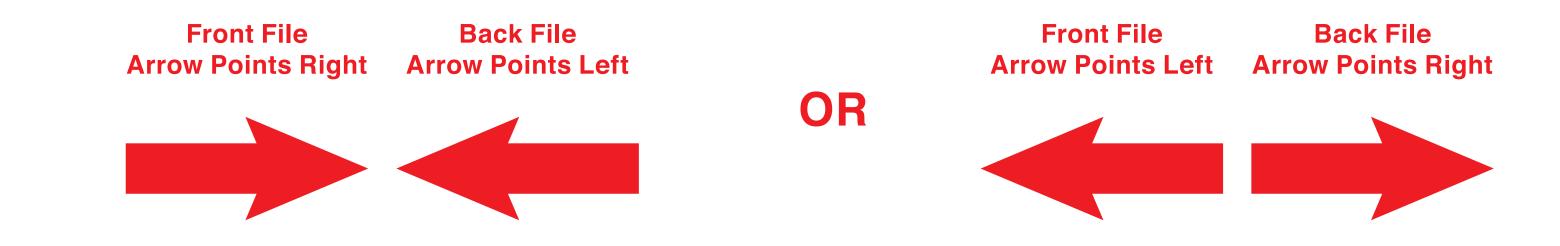

lements (text, images, graphics, logos. etc.) must be kept inside the green box.

Keep all elements away at least 1/2" or 0.5" from the green line.

#### **FINISH ZONE**

Please allow 1/8" or 0.125" cutting tolerance all around. We do not recommend having borders due to shifting in the cutting process, which may cause borders to appear uneven.

#### **BLEED ZONE**

Make sure to extend the background images or colors all the way to the edge of the blue line.

1/8" or 0.125" bleed on each side is our requirement.

### IMPORTANT

Please remove or hide our guidelines/instructions before saving your files, or else they will be printed. All text should be converted to outline. Agent print is not responsible for guides layer left in customer's document

#### FRONT AND BACK FILE ARROW DIRECTIONS



Version: 1