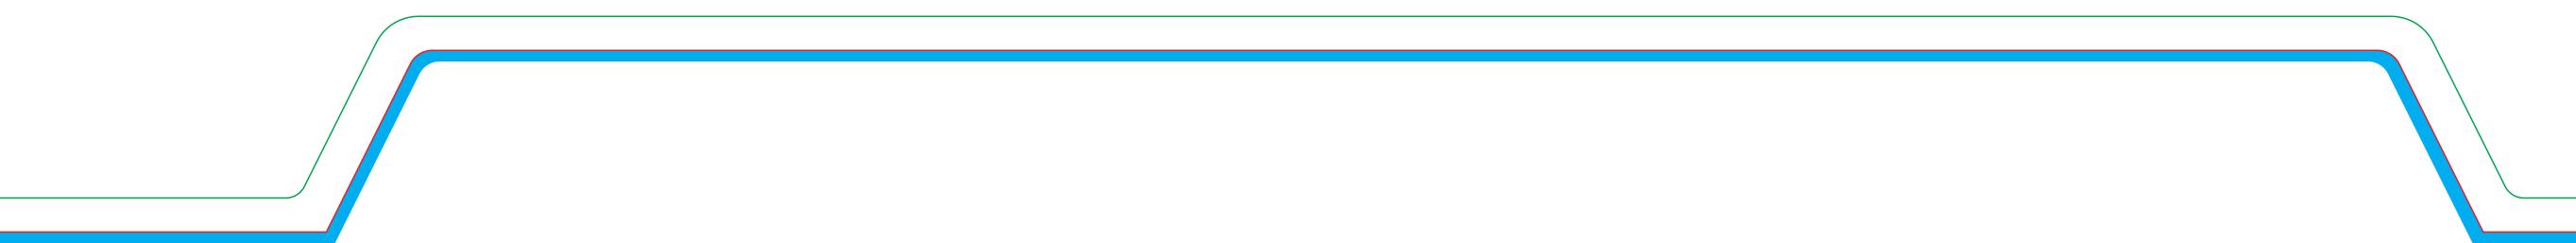

Corner Redius: 1/2"

#### **SAFE ZONE**

All critical elements (text, images, graphics, logos. etc.) must be kept inside the green box.

Keep all elements away at least 1/2" or 0.5" from the green line.

#### **FINISH ZONE**

Please allow 1/8" or 0.125" cutting tolerance all around. We do not recommend having borders due to shifting in the cutting process, which may cause borders to appear uneven.

#### **BLEED ZONE**

Make sure to extend the background images or colors all the way to the edge of the blue line.

1/8" or 0.125" bleed on each side is our requirement.