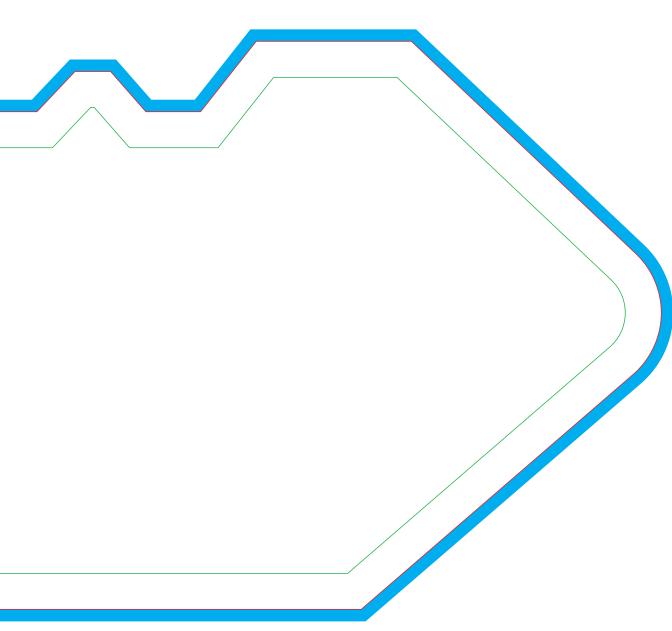

#### SAFE ZONE

All critical elements (text, images, graphics, logos. etc.) must be kept inside the green box.

#### **FINISH ZONE**

Please allow 1/16" or 0.0625" cutting tolerance all around. We do not recommend having borders due to shifting in the cutting process, which may cause borders to appear uneven.

#### BLEED ZONE

Make sure to extend the background images or colors all the way to the edge of the blue line.

1/8" or 0.125" bleed on each side is our requirement.