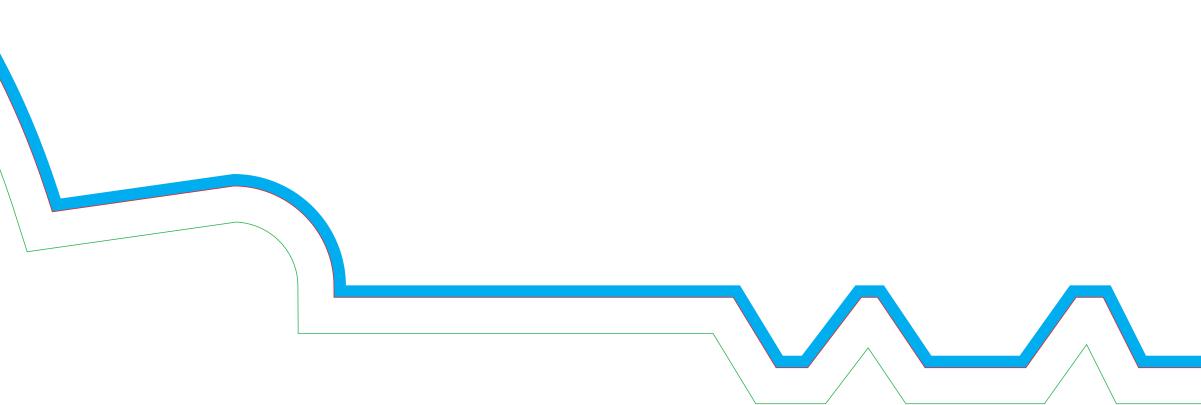

#### SAFE ZONE

All critical elements (text, images, graphics, logos. etc.) must be kept inside the green box.

#### **FINISH ZONE**

Please allow 1/16" or 0.0625" cutting tolerance all around. We do not recommend having borders due to shifting in the cutting process, which may cause borders to appear uneven.

#### BLEED ZONE

Make sure to extend the background images or colors all the way to the edge of the blue line.

1/8" or 0.125" bleed on each side is our requirement.