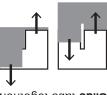

# BACK

## BOTTOM







### **Remove Shoes** Finished Size: 6" x 12" Bleed Size: 6.875" x 11.875"

Please allow 1/8" or 0.125" cutting tolerance all around.

#### SAFE ZONE

All critical elements (text, images, graphics, logos. etc.) must be kept inside the green box. Keep all elements away at least 1/2" or 0.5" from the green line.

#### **FINISH ZONE**

Please allow 1/8" or 0.125" cutting tolerance all around. We do not recommend having borders due to shifting in the cutting process, which may cause borders to appear uneven.

#### **BLEED ZONE**

Make sure to extend the background images or colors all the way to the edge of the blue line. 1/8" or 0.125" bleed on each side is our requirement.

#### **IMPORTANT**

Please remove or hide our guidelines/instructions before saving your files, or else they will be p