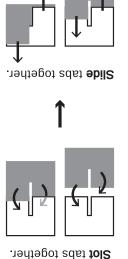

# BACK

## BOTTOM







### **Remove Shoes** Finished Size: 6" x 12" Bleed Size: 6.875" x 11.875"

Please allow 1/8" or 0.125" cutting tolerance all around.

#### SAFE ZONE

All critical elements (text, images, graphics, logos. etc.) must be kept inside the green box. Keep all elements away at least 1/2" or 0.5" from the green line.

#### **FINISH ZONE**

Please allow 1/8" or 0.125" cutting tolerance all around. We do not recommend having borders due to shifting in the cutting process, which may cause borders to appear uneven.

#### **BLEED ZONE**

Make sure to extend the background images or colors all the way to the edge of the blue line. 1/8" or 0.125" bleed on each side is our requirement.

#### **IMPORTANT**

Please remove or hide our guidelines/instructions before saving your files, or else they will