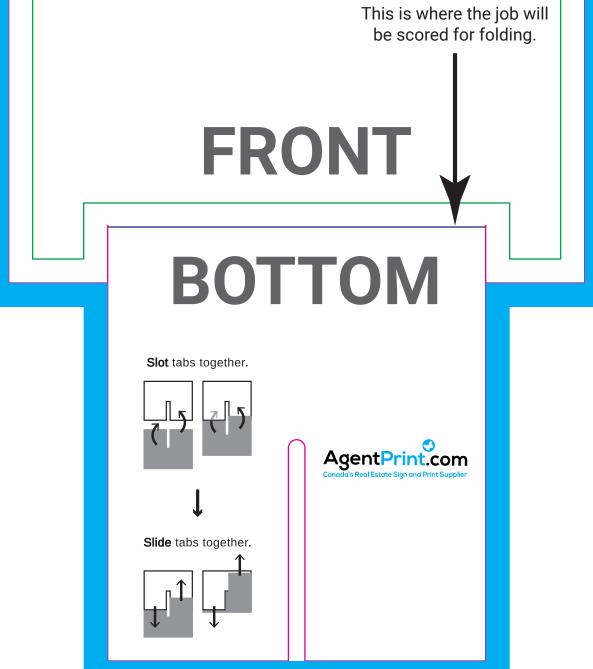

# BACK

## BOTTOM

### **Remove Shoes** Finished Size: 6" x 12" Bleed Size: 6.875" x 11.875"

Please allow 1/8" or 0.125" cutting tolerance all around.

#### SAFE ZONE

All critical elements (text, images, graphics, logos. etc.) must be kept inside the green box. Keep all elements away at least 1/2" or 0.5" from the green line.

#### **FINISH ZONE**

Please allow 1/8" or 0.125" cutting tolerance all around. We do not recommend having borders due to shifting in the cutting process, which may cause borders to appear uneven.

#### **BLEED ZONE**

Make sure to extend the background images or colors all the way to the edge of the blue line. 1/8" or 0.125" bleed on each side is our requirement.

#### **IMPORTANT**

Please remove or hide our guidelines/instructions before saving your files, or else they will be printed. All text should be converted to outline. Agent print is not responsible for guides layer left in customer's document

### Score Line