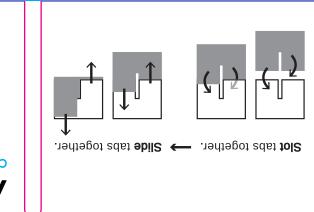

# **BOTTOM**

# BACK

# Remove Shoes

Finished Size: 8" x 12" Bleed Size: 7.875" x 1.875"

Please allow 1/8" or 0.125" cutting tolerance all around.

## SAFE ZONE

All critical elements (text, images, graphics, logos. etc.) must be kept inside the green box. Keep all elements away at least 1/2" or 0.5" from the green line.

Keep all elements away at least 1/2" or 0.5" from the green line.

## FINISH ZONE Please allow 1/8" or 0.125" cutting tolerance all around. We do not recommend

having borders due to shifting in the cutting process, which may cause borders to appear uneven.

BLEED ZONE

### Make sure to extend the background images or colors all the way to the edge of

the blue line.

1/8" or 0.125" bleed on each side is our requirement.

## IMPORTANT

saving your files, or else the