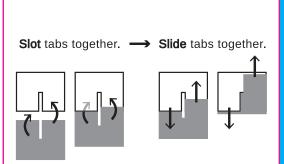

least 1/2" or 0.5" from the green line.

Keep all elements away at least 1/2" or 0.5" from the green line.

## FINISH ZONE Please allow 1/8" or 0.125" cutting tolerance all around. We do not recommend

having borders due to shifting in the cutting process, which may cause borders to appear uneven.

BLEED ZONE

### Make sure to extend the background images or colors all the way to the edge of

the blue line.

1/8" or 0.125" bleed on each side is our requirement.

## IMPORTANT

saving your files, or else they will be printed.
All text should be converted to outline.
Agent print is not responsible for guides layer left in customer's document

Please remove or hide our guidelines/instructions before

### This is where the job will

**Score Line** 

be scored for folding.

FRONT

# BOTTOM