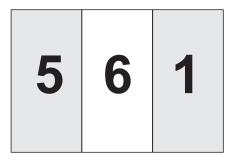

# OUTSIDE / FRONT

## **Brochures (Tri Fold)**

Finished Size: 14" x 8.5" Bleed Size: 14.25" x 8.75"

### SAFE ZONE

All critical elements (text, images, graphics, logos. etc.) must be kept inside the green box.

### FINISH ZONE

Please allow 1/16" or 0.0625" cutting tolerance all around. We do not recommend having borders due to shifting in the cutting process, which may cause borders to appear uneven.

BLEED ZONE

Make sure to extend the background images or colors all the way to the edge of the blue line. 1/8" or 0.125" bleed on each side is our requirement.

FOLD

### **IMPORTANT**

Please remove or hide our guidelines/instructions before saving your files, or else they will be printed. All text should be converted to outline. Agent print is not responsible for guides layer left in customer's document