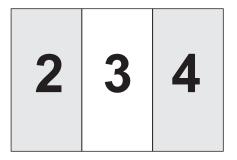

# INSIDE / BACK

## **Brochures (Tri Fold)**

Finished Size: 14" x 8.5" Bleed Size: 14.25" x 8.75"

### SAFE ZONE

All critical elements (text, images, graphics, logos. etc.) must be kept inside the green box.

### FINISH ZONE

Please allow 1/16" or 0.0625" cutting tolerance all around. We do not recommend having borders due to shifting in the cutting process, which may cause borders to appear uneven.

BLEED ZONE Make sure to extend the background images or colors all the way to the edge of the blue line.

1/8" or 0.125" bleed on each side is our requirement.

FOLD

### **IMPORTANT**

Please remove or hide our guidelines/instructions before saving your files, or else they will be printed. All text should be converted to outline. Agent print is not responsible for guides layer left in customer's document