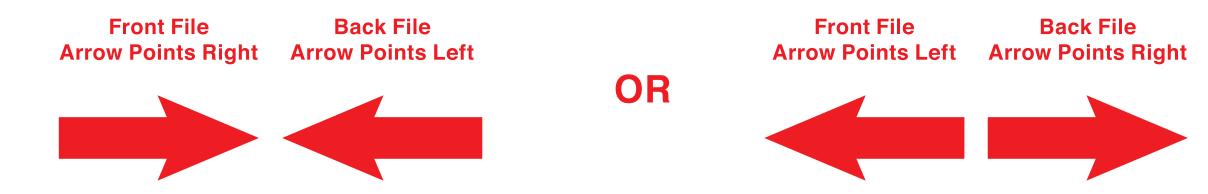

ritical elements (text, images, graphics, logos. etc.) must be kept inside the green box.

Keep all elements away at least 1/2" or 0.5" from the green line.

## FINISH ZONE

Please allow 1/8" or 0.125" cutting tolerance all around. We do not recommend having borders due to shifting in the cutting process, which may cause borders to appear uneven.

### BLEED ZONE

Make sure to extend the background images or colors all the way to the edge of the blue line.

1/8" or 0.125" bleed on each side is our requirement.

# **IMPORTANT**

Please remove or hide our guidelines/instructions before saving your files, or else they will be printed.
All text should be converted to outline.
Agent print is not responsible for guides layer left in customer's document

#### FRONT AND BACK FILE ARROW DIRECTIONS